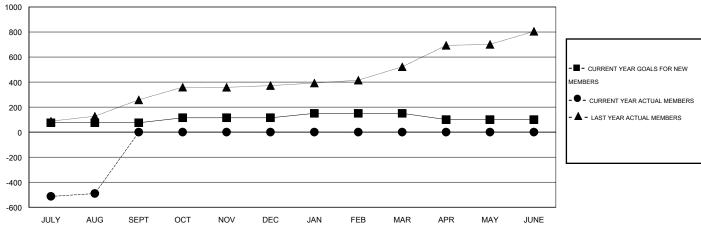

## LOCATION INDIA

GMT CA 6

| Clubs                 |                  |           |                  |                  | Members               |                    |                                     |                    |                  |
|-----------------------|------------------|-----------|------------------|------------------|-----------------------|--------------------|-------------------------------------|--------------------|------------------|
| RESULTS FOR 2015-2016 |                  |           |                  |                  | RESULTS FOR 2015-2016 |                    |                                     |                    |                  |
| QUARTER               | NEW CLUB<br>GOAL | NEW CLUBS | DROPPED<br>CLUBS | NET<br>GAIN/LOSS | QUARTER               | NEW MEMBER<br>GOAL | CHARTER AND<br>NEW MEMBERS<br>ADDED | DROPPED<br>MEMBERS | NET<br>GAIN/LOSS |
| JULY/AUG/SEPT         | 3                | 3         | 0                | 3                | JULY/AUG/SEPT         | 75                 | 96                                  | 586                | -490             |
| OCT/NOV/DEC           | 2                | 0         | 0                | 0                | OCT/NOV/DEC           | 40                 | 0                                   | 0                  | 0                |
| JAN/FEB/MAR           | 1                | 0         | 0                | 0                | JAN/FEB/MAR           | 35                 | 0                                   | 0                  | 0                |
| APR/MAY/JUNE          | 0                | 0         | 0                | 0                | APR/MAY/JUNE          | -50                | 0                                   | 0                  | 0                |

## GOALS AND ACTUAL MEMBERS CUMULATIVE

| DROPPED CLUBS: 0 |     | 19 CLUBS OF 129 ADDED 1 OR MORE NEW MEMBERS                                                                                                                                                                                                                                                                                                                                                                                                                                                                                                                                                                                                                                                                                                                                                                                                                                                                                                                                                                                                                                                                                                                                                                                                                                                                                                                                                                                                                                                                                                                                                                                                                                                                                                                                                                                                                                                                                                                                                                                                                                                                                    | GENDER DISTRIBUTION   |                |       |
|------------------|-----|--------------------------------------------------------------------------------------------------------------------------------------------------------------------------------------------------------------------------------------------------------------------------------------------------------------------------------------------------------------------------------------------------------------------------------------------------------------------------------------------------------------------------------------------------------------------------------------------------------------------------------------------------------------------------------------------------------------------------------------------------------------------------------------------------------------------------------------------------------------------------------------------------------------------------------------------------------------------------------------------------------------------------------------------------------------------------------------------------------------------------------------------------------------------------------------------------------------------------------------------------------------------------------------------------------------------------------------------------------------------------------------------------------------------------------------------------------------------------------------------------------------------------------------------------------------------------------------------------------------------------------------------------------------------------------------------------------------------------------------------------------------------------------------------------------------------------------------------------------------------------------------------------------------------------------------------------------------------------------------------------------------------------------------------------------------------------------------------------------------------------------|-----------------------|----------------|-------|
|                  |     | NEW WEINDERS                                                                                                                                                                                                                                                                                                                                                                                                                                                                                                                                                                                                                                                                                                                                                                                                                                                                                                                                                                                                                                                                                                                                                                                                                                                                                                                                                                                                                                                                                                                                                                                                                                                                                                                                                                                                                                                                                                                                                                                                                                                                                                                   | MALE                  | 2,856 (73.63%) |       |
|                  |     |                                                                                                                                                                                                                                                                                                                                                                                                                                                                                                                                                                                                                                                                                                                                                                                                                                                                                                                                                                                                                                                                                                                                                                                                                                                                                                                                                                                                                                                                                                                                                                                                                                                                                                                                                                                                                                                                                                                                                                                                                                                                                                                                | FEMALE                | 1,023 (26.37%) |       |
| DROPPED MEMBERS  |     |                                                                                                                                                                                                                                                                                                                                                                                                                                                                                                                                                                                                                                                                                                                                                                                                                                                                                                                                                                                                                                                                                                                                                                                                                                                                                                                                                                                                                                                                                                                                                                                                                                                                                                                                                                                                                                                                                                                                                                                                                                                                                                                                |                       |                |       |
| DECEASED         | 0   | CHCK HEDE FOR HEALTH                                                                                                                                                                                                                                                                                                                                                                                                                                                                                                                                                                                                                                                                                                                                                                                                                                                                                                                                                                                                                                                                                                                                                                                                                                                                                                                                                                                                                                                                                                                                                                                                                                                                                                                                                                                                                                                                                                                                                                                                                                                                                                           |                       |                |       |
| CLUB CANCELLED   | 0   | CLICK HERE FOR HEALTH ASSESSMENT DATA                                                                                                                                                                                                                                                                                                                                                                                                                                                                                                                                                                                                                                                                                                                                                                                                                                                                                                                                                                                                                                                                                                                                                                                                                                                                                                                                                                                                                                                                                                                                                                                                                                                                                                                                                                                                                                                                                                                                                                                                                                                                                          | FAMILY UNIT MEMBERS   |                | 1,265 |
| OTHER            | 586 | AND STATE OF THE S | HEAD OF HOUSEHOLD     |                | 556   |
| TOTAL            | 586 |                                                                                                                                                                                                                                                                                                                                                                                                                                                                                                                                                                                                                                                                                                                                                                                                                                                                                                                                                                                                                                                                                                                                                                                                                                                                                                                                                                                                                                                                                                                                                                                                                                                                                                                                                                                                                                                                                                                                                                                                                                                                                                                                | NON-HEAD OF HOUSEHOLD | 709            |       |