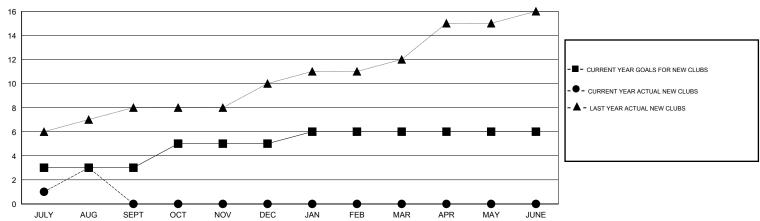

## LOCATION INDIA

GMT CA 6

| Clubs                 |                  |           |                  |                  | Members               |                    |                                     |                    |                  |
|-----------------------|------------------|-----------|------------------|------------------|-----------------------|--------------------|-------------------------------------|--------------------|------------------|
| RESULTS FOR 2015-2016 |                  |           |                  |                  | RESULTS FOR 2015-2016 |                    |                                     |                    |                  |
| QUARTER               | NEW CLUB<br>GOAL | NEW CLUBS | DROPPED<br>CLUBS | NET<br>GAIN/LOSS | QUARTER               | NEW MEMBER<br>GOAL | CHARTER AND<br>NEW MEMBERS<br>ADDED | DROPPED<br>MEMBERS | NET<br>GAIN/LOSS |
| JULY/AUG/SEPT         | 3                | 3         | 0                | 3                | JULY/AUG/SEPT         | 75                 | 96                                  | 586                | -490             |
| OCT/NOV/DEC           | 2                | 0         | 0                | 0                | OCT/NOV/DEC           | 40                 | 0                                   | 0                  | 0                |
| JAN/FEB/MAR           | 1                | 0         | 0                | 0                | JAN/FEB/MAR           | 35                 | 0                                   | 0                  | 0                |
| APR/MAY/JUNE          | 0                | 0         | 0                | 0                | APR/MAY/JUNE          | -50                | 0                                   | 0                  | 0                |

## GOALS AND ACTUAL NEW CLUBS CUMULATIVE